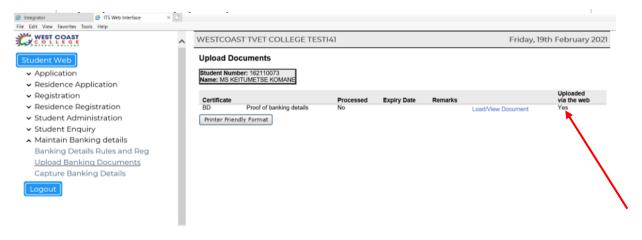

Step 4: Click Upload Banking Documents, then Load/View Documents

**Step 5: Save the Banking Details Documents** 

Step 6: Proof of Banking Details

Step 7: After uploading documents, click Capture Banking Details and Choose the correct Account Type