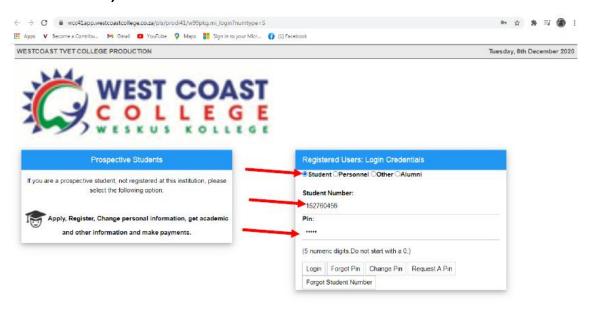

## Step 2: Select *Student* and enter your student number and Pin (the pin given to you via student email)

Step 3: Click 'Maintain Banking Details' then Banking Details Rules and Regulations-Accept and Save