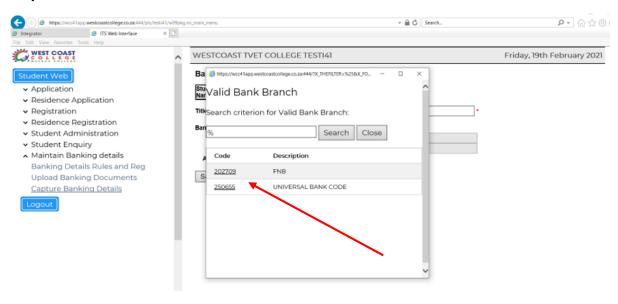

Step 8: Choose the correct Bank

Step 9: Select the correct Bank Branch Code the correct Account Number

Step 10: Save Details and done