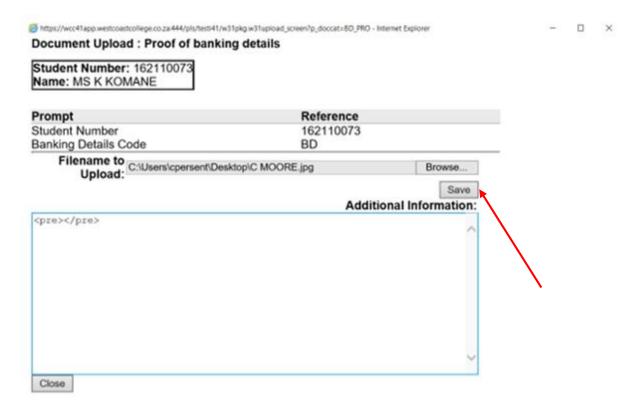

Step 4: Click Upload Banking Documents, then Load/View Documents

**Step 5: Save the Banking Details Documents** 

Step 6: Proof of Banking Details

Step 7: After uploading documents, click Capture Banking Details and Choose the correct Account Type