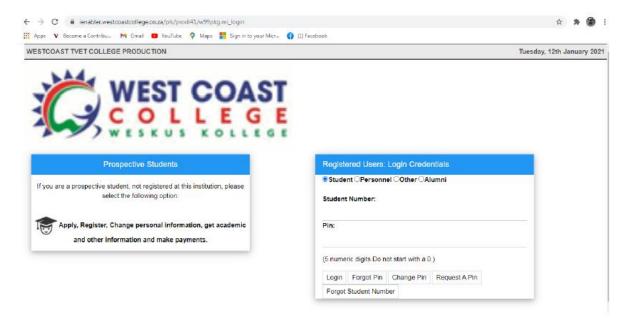

## A step-by-step guide on how to How to Upload Banking Details

## Step 1: first log in to https://bit.ly/WCCStudPort



## Step 2: Select *Student* and enter your student number and Pin (the pin given to you via student email)



Step 3: Click 'Maintain Banking Details' then Banking Details Rules and Regulations-Accept and Save



Step 4: Click Upload Banking Documents, then Load/View Documents



**Step 5: Save the Banking Details Documents** 



Step 6: Proof of Banking Details



Step 7: After uploading documents, click Capture Banking Details and Choose the correct Account Type



Step 8: Choose the correct Bank



Step 9: Select the correct Bank Branch Code the correct Account Number



Step 10: Save Details and done