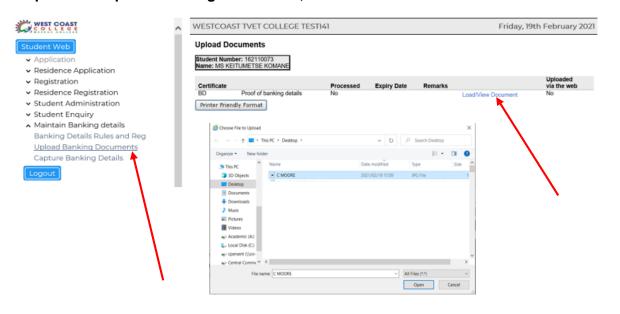

Step 4: Click Upload Banking Documents, then Load/View Documents

**Step 5: Save the Banking Details Documents** 

Step 6: Proof of Banking Details

Step 7: After uploading documents, click Capture Banking Details and Choose the correct Account Type