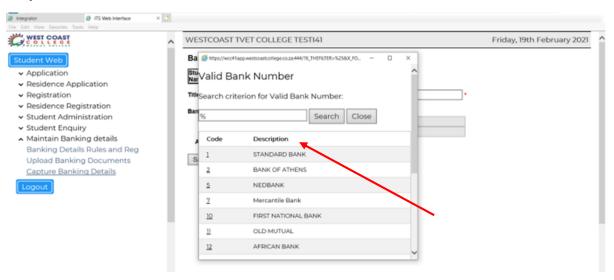

Step 8: Choose the correct Bank

Step 9: Select the correct Bank Branch Code the correct Account Number

Step 10: Save Details and done