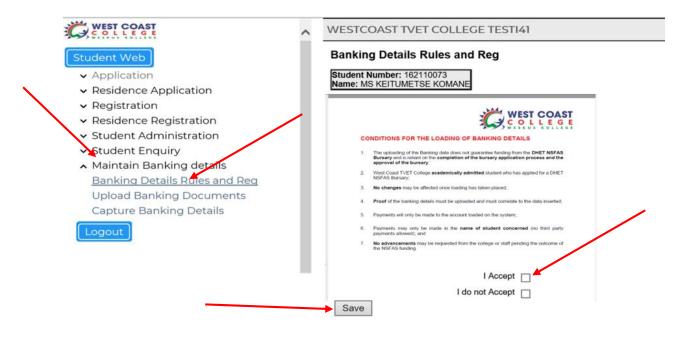

## Step 2: Select *Student* and enter your student number and Pin (the pin given to you via student email)

Step 3: Click 'Maintain Banking Details' then Banking Details Rules and Regulations-Accept and Save