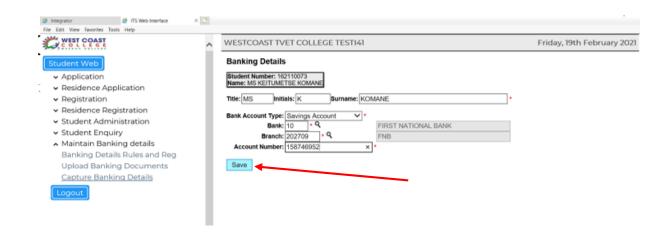

Step 4: Click Upload Banking Documents, then Load/View Documents

**Step 5: Save the Banking Details Documents** 

Step 6: Proof of Banking Details

Step 7: After uploading documents, click Capture Banking Details and Choose the correct Account Type

Step 8: Choose the correct Bank

Step 9: Select the correct Bank Branch Code the correct Account Number

Step 10: Save Details and done