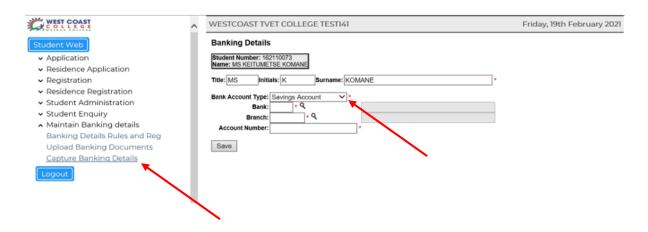

Step 4: Click Upload Banking Documents, then Load/View Documents

**Step 5: Save the Banking Details Documents** 

Step 6: Proof of Banking Details

Step 7: After uploading documents, click Capture Banking Details and Choose the correct Account Type

Step 8: Choose the correct Bank

Step 9: Select the correct Bank Branch Code the correct Account Number

Step 10: Save Details and done